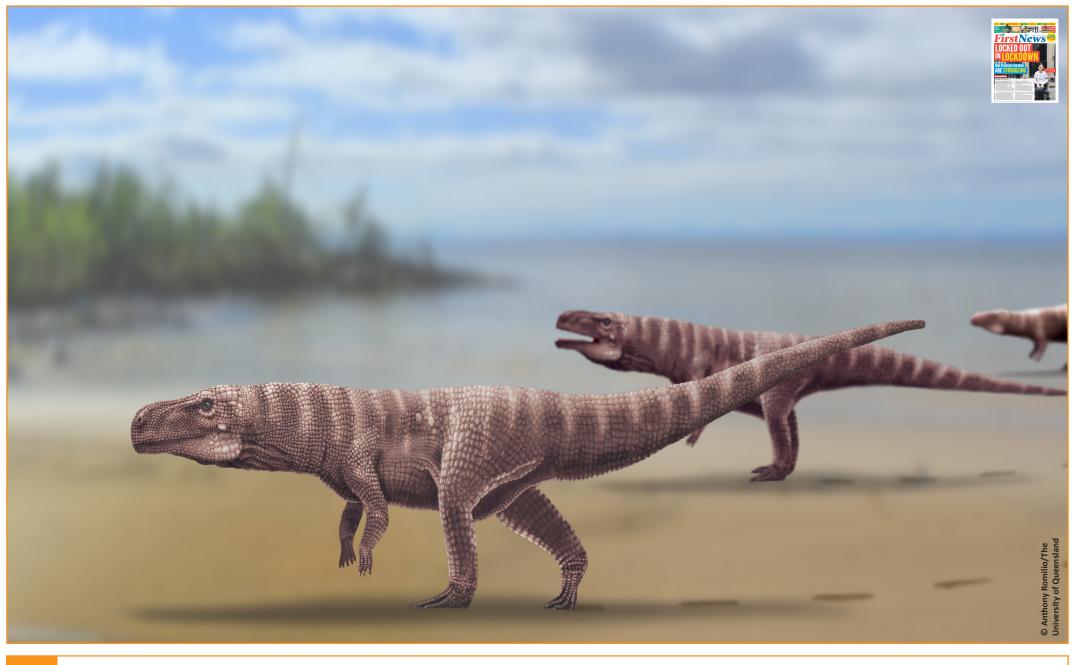

## *FirstNews* • Issue 731 • 19th – 25th June 2020

• Who are these people? • Where do you think they are? • Why are they in the news?

• What is this animal? • What clues can you get from the picture? • Why is it in the news?

## *FirstNews* • Issue 731 • 19th – 25th June 2020

- Who are these people?
- Where do you think they are?
- Why are they in the news?

- What is this animal?
- What clues can you get from the picture?
- Why is it in the news?