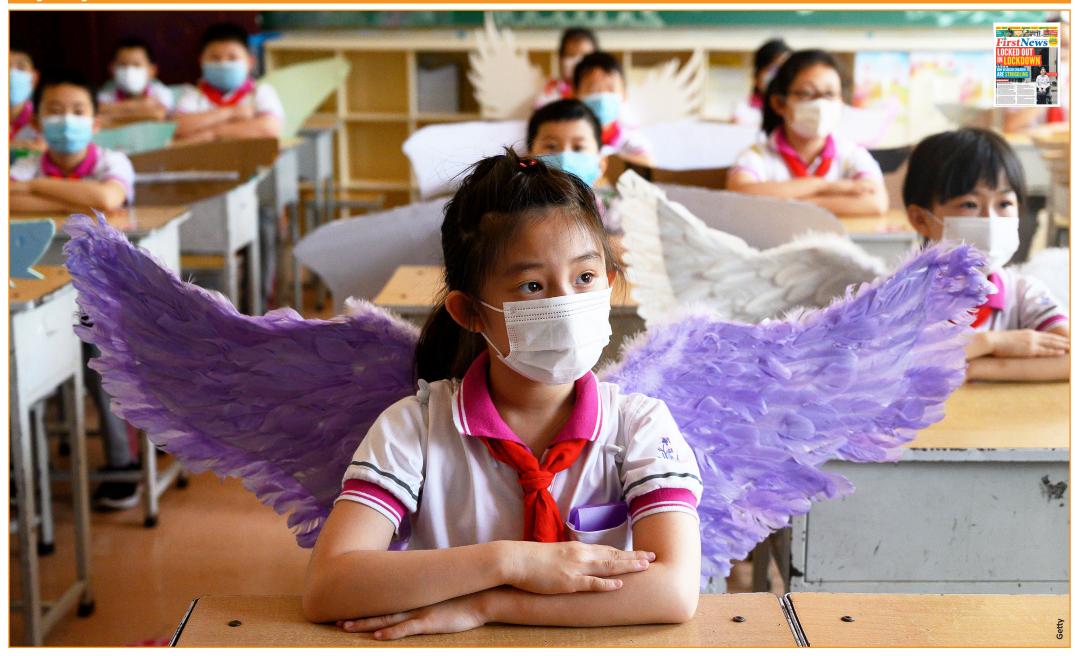

## *FirstNews* • Issue 731 • 19th – 25th June 2020

• Who are these people? • Where do you think they are? • Why are they in the news?

• What is this animal? • What clues can you get from the picture? • Why is it in the news?

## *FirstNews* • Issue 731 • 19th – 25th June 2020

- Who are these people?
- Where do you think they are?
- Why are they in the news?

- What is this animal?
- What clues can you get from the picture?
- Why is it in the news?